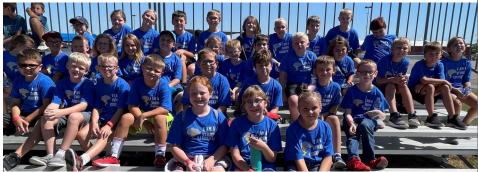

TATE FAIR: 2nd, 3rd, and 4th graders got the opportunity to attend Nebraska's Largest Classroom at the State Fair on August, 31. They enjoyed watching the pig races, and then going through a petting zoo to see and pet a zebra, goats, a tortoise, pot belly pigs, and more. They watched a BMX bike show, walked through the birthing barn, beef barn, watching the "flying fools" diving show, and finished the day with a treat of either ice cream or slushies.