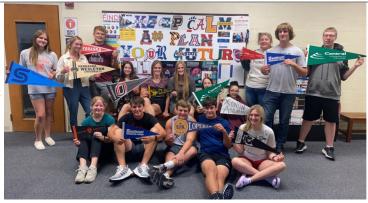

PPLY2COLLEGE: On Tuesday, September 20, Seniors participated in the APPLY2COLLEGE Campaign. Over 9,800 college applications in Nebraska are sent out each year. Bruning-Davenport had over 36 applications sent during this campaign. After seniors applied to college, they reviewed FAFSA, FSA ID, Activities Resumes, Virtual and In-Person Campus Visits, Senior Timeline, College Prep Handout, ACT/ACT Dates, and Scholarships. Congratulations Class of 2023!